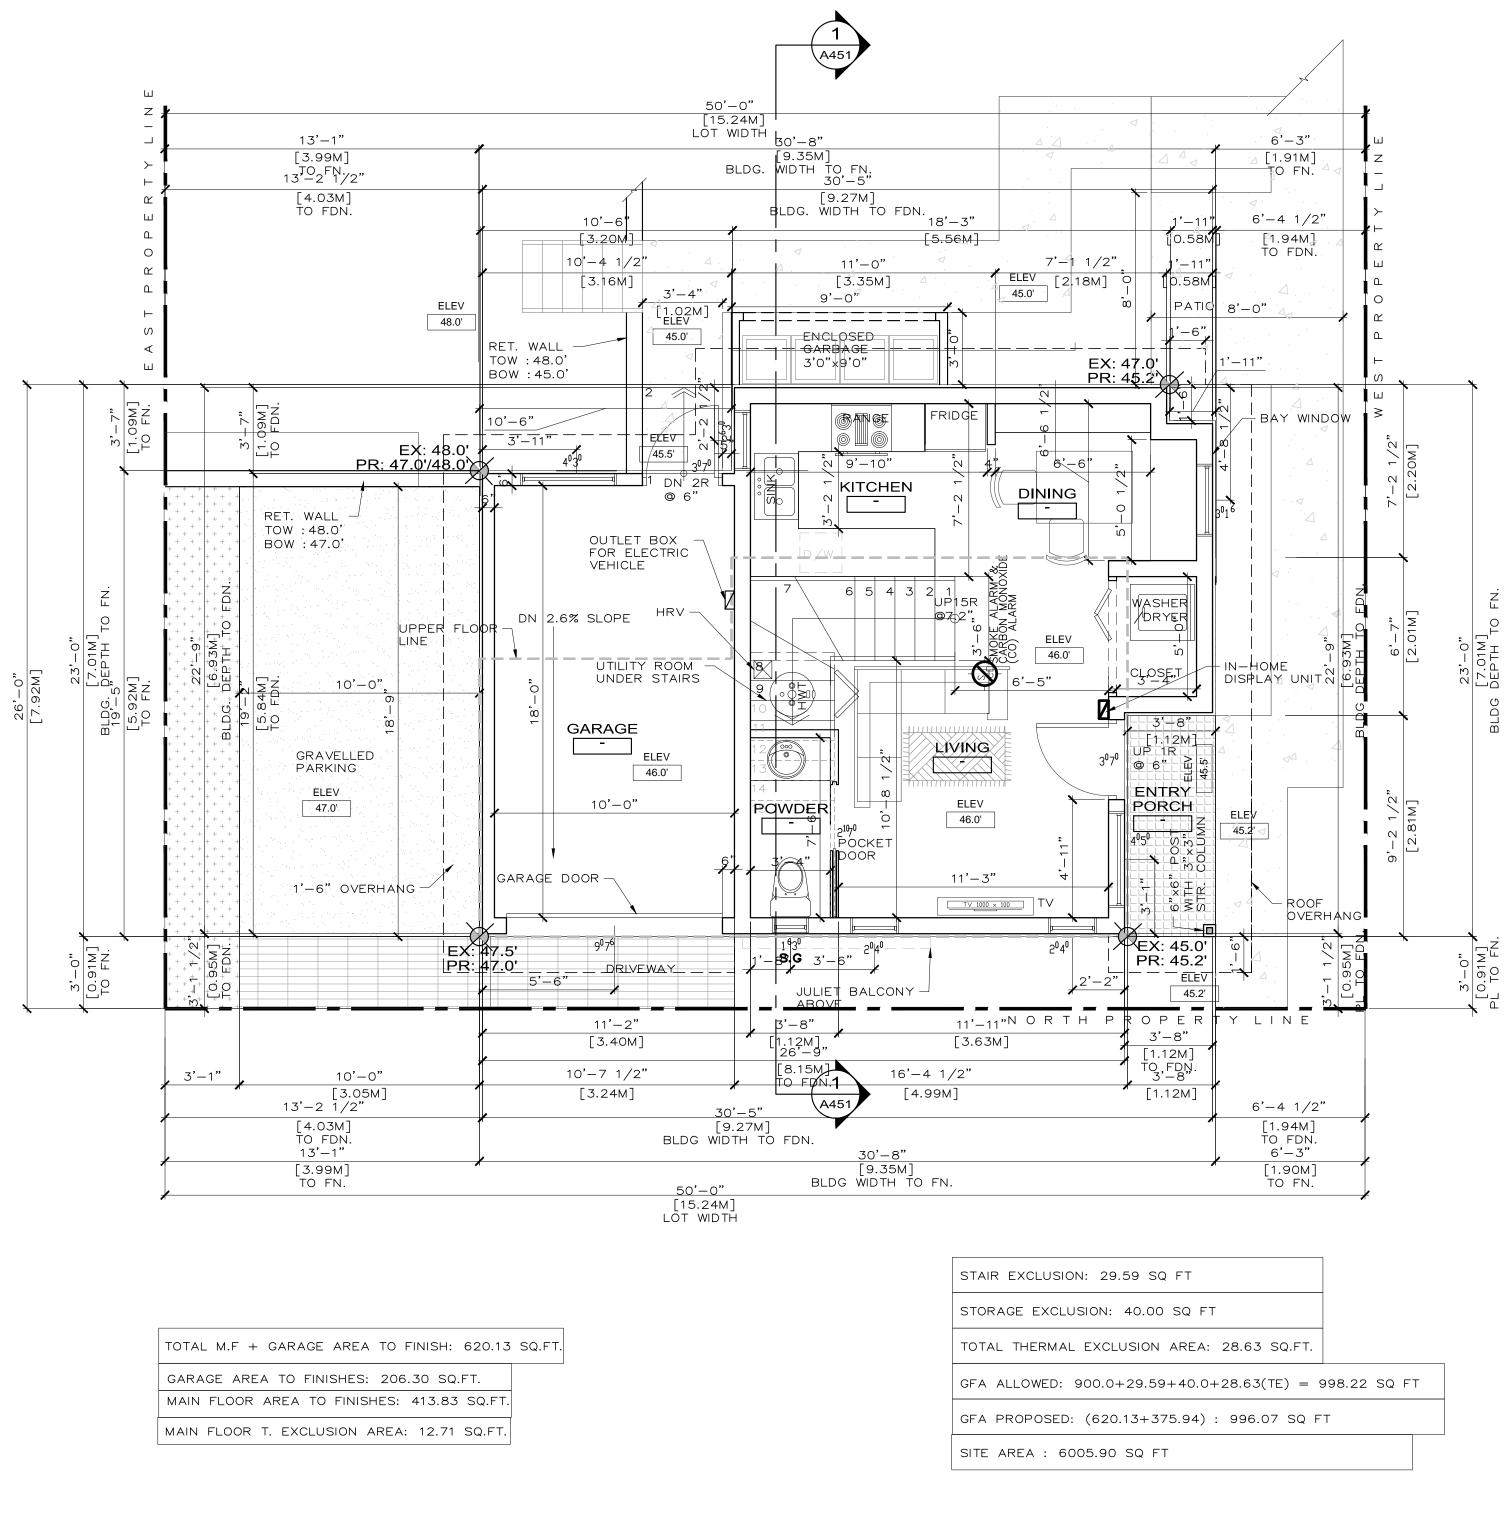

| CLUSION: 29.39 SQ FI                 |        |
|--------------------------------------|--------|
| EXCLUSION: 40.00 SQ FT               |        |
| IERMAL EXCLUSION AREA: 28.63 SQ.FT.  |        |
| OWED: 900.0+29.59+40.0+28.63(TE) = 9 | 998.22 |
|                                      |        |

DO NOT SCALE THE DRAWINGS. THIS DRAWINGS IS INTENDED FOR INFORMATION ONLY. THE CONSTRUCTOR AND ANY PERSON USING THIS DRAWING FOR INFORMATION ARE ADVISED TO REFER TO CIVIL, STRUCTURAL, MECHANICAL, SPRINKLER, ELECTRICAL, LANDSCAPE AND INTERIOR DESIGN DISCIPLINE DRAWINGS FOR INFORMATION RELATING TO THOSE DISCIPLINES. TD Studio 604.299.3821 f 604.299.3826 e tdstudio.vancouver@gamil.com 180 -2250 boundary road burnaby b.c. V5M 3Z3 PRIME CONSULTANT 03 13 MAR'17 ISSUED FOR B.P 02 28 FEB'17 ISSUED FOR ENERGY CO. 01 22FEB'17 ISSUED FOR STRUCTURE NO DATE REMARKS LANEWAY HOUSE 3767 W. 1ST AVENUE, VANCOUVER, B.C. MAIN FLOOR PLAN BUILDING PERMIT A201 PROJECT NO: