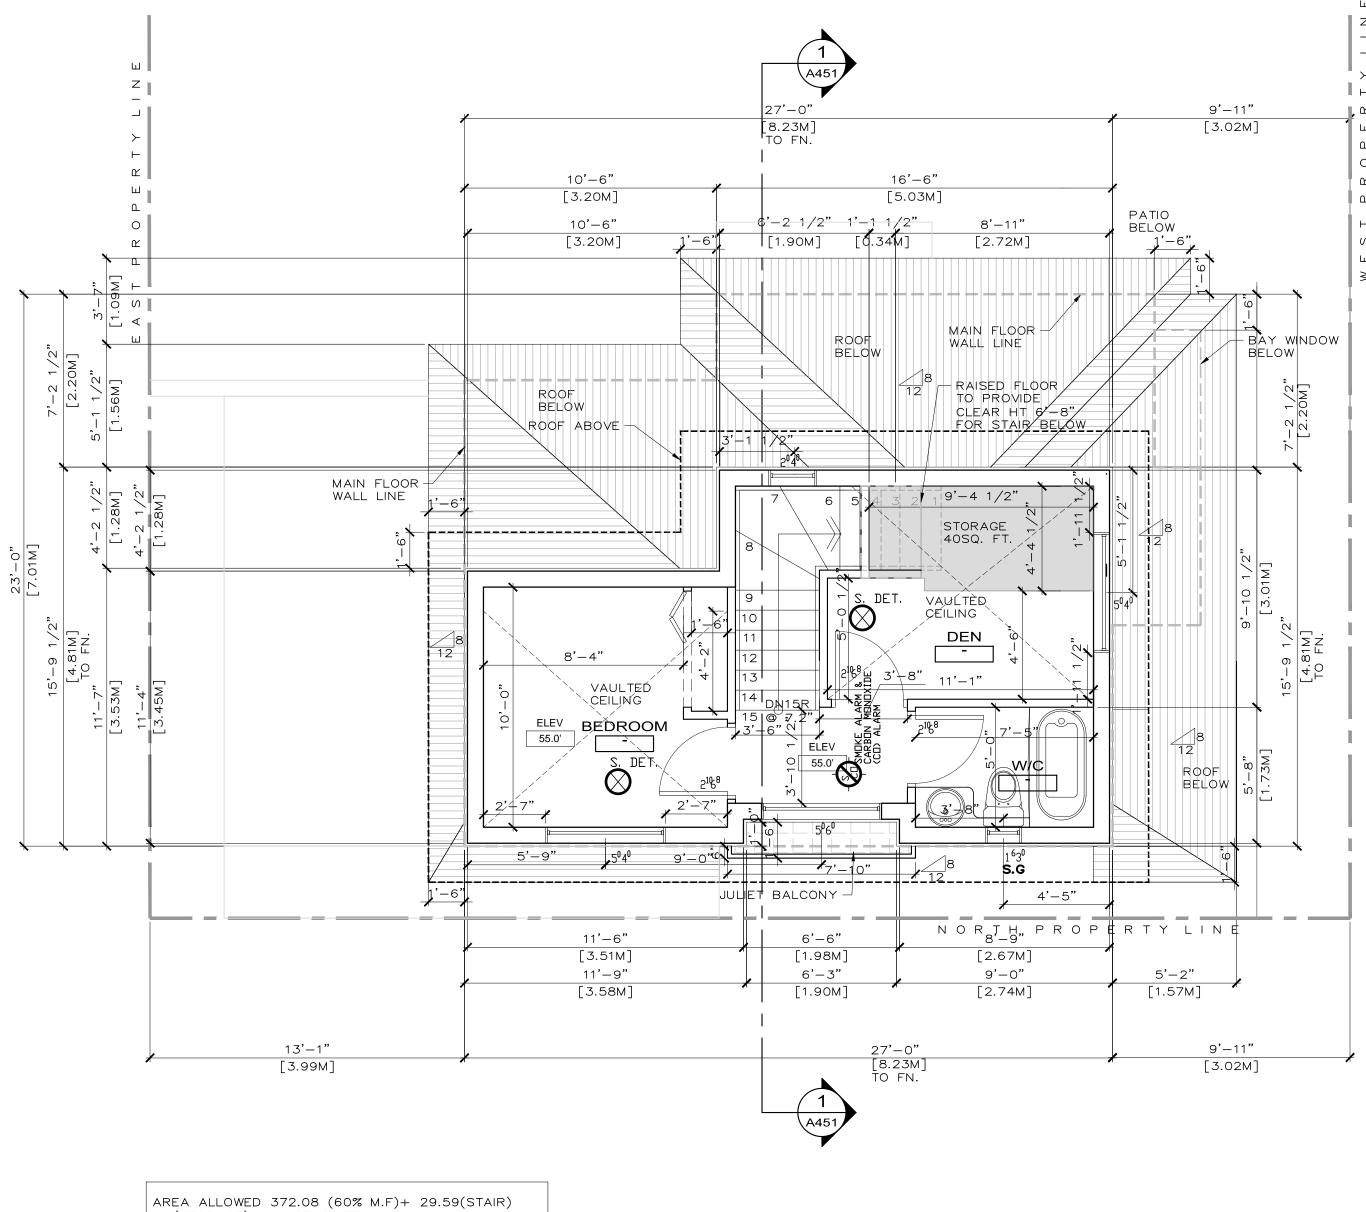

| CLUSION: 29.39 SQ FI                 |        |
|--------------------------------------|--------|
| EXCLUSION: 40.00 SQ FT               |        |
| IERMAL EXCLUSION AREA: 28.63 SQ.FT.  |        |
| OWED: 900.0+29.59+40.0+28.63(TE) = 9 | 998.22 |
|                                      |        |

T1607

MAR.2017

DATE:

VT

AREA ALLOWED 372.08 (60% M.F)+ 29.59(STAIR) +40(STORAGE): 441.67 SQ.FT.

UPPER FLOOR AREA TO FINISH: 375.94 SQ.FT. UPPER FLOOR T. EXCLUSION AREA: 15.92 SQ.FT.

| ALL RIGHTS RESERVED, PROPERTY OF THE ARCHITECTS, USE OR<br>REPRODUCTION PROHIBITED WITHOUT PRIOR WRITTEN PERMISSION.<br>THE CONSTRUCTOR SHALL REVIEW THE DOCUMENTS FOR CONFORMANCE<br>WITH CODES AND BY-LAWS AND SHALL ADVISE THE ARCHITECTS OF ANY<br>DISCREPANCIES. THE CONSTRUCTOR SHALL CHECK AND VERIFY ALL<br>DIMENSIONS AND REPORT ALL ERRORS AND OMISSIONS TO THE DESIGNER.<br><b>DO NOT SCALE THE DRAWINGS.</b><br>THIS DRAWINGS IS INTENDED FOR INFORMATION ONLY. THE CONSTRUCTOR<br>AND ANY PERSON USING THIS DRAWING FOR INFORMATION ARE ADVISED TO |                        |       |                   |  |
|-----------------------------------------------------------------------------------------------------------------------------------------------------------------------------------------------------------------------------------------------------------------------------------------------------------------------------------------------------------------------------------------------------------------------------------------------------------------------------------------------------------------------------------------------------------------|------------------------|-------|-------------------|--|
| REFER TO CIVIL, STRUCTURAL, MECHANICAL, SPRINKLER, ELECTRICAL,<br>LANDSCAPE AND INTERIOR DESIGN DISCIPLINE DRAWINGS FOR<br>INFORMATION RELATING TO THOSE DISCIPLINES.                                                                                                                                                                                                                                                                                                                                                                                           |                        |       |                   |  |
| NORTH                                                                                                                                                                                                                                                                                                                                                                                                                                                                                                                                                           |                        |       |                   |  |
| TD Studio                                                                                                                                                                                                                                                                                                                                                                                                                                                                                                                                                       |                        |       |                   |  |
| t 604.299.3821<br>f 604.299.3826<br>e tdstudio.vancouver@gamil.com<br>180 -2250 boundary road<br>burnaby b.c. V5M 3Z3<br>PRIME CONSULTANT                                                                                                                                                                                                                                                                                                                                                                                                                       |                        |       |                   |  |
|                                                                                                                                                                                                                                                                                                                                                                                                                                                                                                                                                                 |                        |       |                   |  |
|                                                                                                                                                                                                                                                                                                                                                                                                                                                                                                                                                                 |                        |       |                   |  |
|                                                                                                                                                                                                                                                                                                                                                                                                                                                                                                                                                                 |                        |       |                   |  |
| CONS                                                                                                                                                                                                                                                                                                                                                                                                                                                                                                                                                            | ULTANT                 |       |                   |  |
|                                                                                                                                                                                                                                                                                                                                                                                                                                                                                                                                                                 |                        |       |                   |  |
|                                                                                                                                                                                                                                                                                                                                                                                                                                                                                                                                                                 |                        |       |                   |  |
| SEAL                                                                                                                                                                                                                                                                                                                                                                                                                                                                                                                                                            |                        |       |                   |  |
|                                                                                                                                                                                                                                                                                                                                                                                                                                                                                                                                                                 |                        |       |                   |  |
|                                                                                                                                                                                                                                                                                                                                                                                                                                                                                                                                                                 |                        |       |                   |  |
| 03                                                                                                                                                                                                                                                                                                                                                                                                                                                                                                                                                              | 13 MAR'17              |       | ED FOR B.P        |  |
| 02<br>01                                                                                                                                                                                                                                                                                                                                                                                                                                                                                                                                                        | 28 FEB'17<br>22 FEB'17 |       | ED FOR ENERGY CO. |  |
| NO                                                                                                                                                                                                                                                                                                                                                                                                                                                                                                                                                              | DATE                   | REMAI | RKS               |  |
|                                                                                                                                                                                                                                                                                                                                                                                                                                                                                                                                                                 |                        |       |                   |  |
|                                                                                                                                                                                                                                                                                                                                                                                                                                                                                                                                                                 |                        |       |                   |  |
|                                                                                                                                                                                                                                                                                                                                                                                                                                                                                                                                                                 |                        |       |                   |  |
|                                                                                                                                                                                                                                                                                                                                                                                                                                                                                                                                                                 |                        |       |                   |  |
|                                                                                                                                                                                                                                                                                                                                                                                                                                                                                                                                                                 |                        |       |                   |  |
| l                                                                                                                                                                                                                                                                                                                                                                                                                                                                                                                                                               | _ANEW                  | /AY I | HOUSE             |  |
| ;                                                                                                                                                                                                                                                                                                                                                                                                                                                                                                                                                               |                        |       | AVENUE<br>R, B.C. |  |
|                                                                                                                                                                                                                                                                                                                                                                                                                                                                                                                                                                 | UPPER                  | FLOC  | OR PLAN           |  |
|                                                                                                                                                                                                                                                                                                                                                                                                                                                                                                                                                                 | BUILDI                 | NG P  | ERMIT             |  |
|                                                                                                                                                                                                                                                                                                                                                                                                                                                                                                                                                                 |                        |       |                   |  |
|                                                                                                                                                                                                                                                                                                                                                                                                                                                                                                                                                                 | Α                      | 202   | 2                 |  |
| SCAL                                                                                                                                                                                                                                                                                                                                                                                                                                                                                                                                                            |                        |       | PROJECT NO:       |  |
|                                                                                                                                                                                                                                                                                                                                                                                                                                                                                                                                                                 | /4" = 1'-0"            |       | T1607             |  |
|                                                                                                                                                                                                                                                                                                                                                                                                                                                                                                                                                                 | WN BY:<br>VV           |       | DATE:             |  |