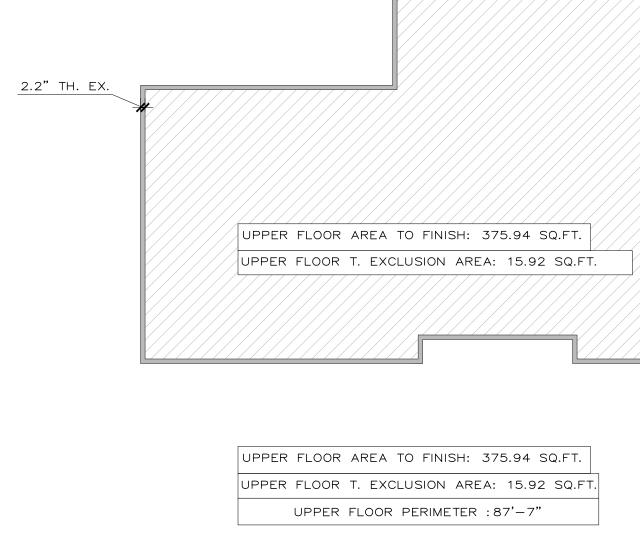

T1607

MAR.2017

DATE:

VT

AREA ALLOWED 372.08 (60% M.F)+ 29.59(STAIR) +40(STORAGE): 441.67 SQ.FT.

UPPER FLOOR AREA TO FINISH: 375.94 SQ.FT. UPPER FLOOR T. EXCLUSION AREA: 15.92 SQ.FT.

| ALL RIGHTS RESERVED, PROPERTY OF THE ARCHITECTS, USE OR<br>REPRODUCTION PROHIBITED WITHOUT PRIOR WRITTEN PERMISSION.<br>THE CONSTRUCTOR SHALL REVIEW THE DOCUMENTS FOR CONFORMANCE<br>WITH CODES AND BY-LAWS AND SHALL ADVISE THE ARCHITECTS OF ANY<br>DISCREPANCIES. THE CONSTRUCTOR SHALL CHECK AND VERIFY ALL<br>DIMENSIONS AND REPORT ALL ERRORS AND OMISSIONS TO THE DESIGNER.<br><b>DO NOT SCALE THE DRAWINGS.</b><br>THIS DRAWINGS IS INTENDED FOR INFORMATION ONLY. THE CONSTRUCTOR<br>AND ANY PERSON USING THIS DRAWING FOR INFORMATION ARE ADVISED TO |                        |       |                   |  |
|-----------------------------------------------------------------------------------------------------------------------------------------------------------------------------------------------------------------------------------------------------------------------------------------------------------------------------------------------------------------------------------------------------------------------------------------------------------------------------------------------------------------------------------------------------------------|------------------------|-------|-------------------|--|
| REFER TO CIVIL, STRUCTURAL, MECHANICAL, SPRINKLER, ELECTRICAL,<br>LANDSCAPE AND INTERIOR DESIGN DISCIPLINE DRAWINGS FOR<br>INFORMATION RELATING TO THOSE DISCIPLINES.                                                                                                                                                                                                                                                                                                                                                                                           |                        |       |                   |  |
| NORTH                                                                                                                                                                                                                                                                                                                                                                                                                                                                                                                                                           |                        |       |                   |  |
| TD Studio                                                                                                                                                                                                                                                                                                                                                                                                                                                                                                                                                       |                        |       |                   |  |
| t 604.299.3821<br>f 604.299.3826<br>e tdstudio.vancouver@gamil.com<br>180 -2250 boundary road<br>burnaby b.c. V5M 3Z3<br>PRIME CONSULTANT                                                                                                                                                                                                                                                                                                                                                                                                                       |                        |       |                   |  |
|                                                                                                                                                                                                                                                                                                                                                                                                                                                                                                                                                                 |                        |       |                   |  |
|                                                                                                                                                                                                                                                                                                                                                                                                                                                                                                                                                                 |                        |       |                   |  |
|                                                                                                                                                                                                                                                                                                                                                                                                                                                                                                                                                                 |                        |       |                   |  |
| CONS                                                                                                                                                                                                                                                                                                                                                                                                                                                                                                                                                            | ULTANT                 |       |                   |  |
|                                                                                                                                                                                                                                                                                                                                                                                                                                                                                                                                                                 |                        |       |                   |  |
|                                                                                                                                                                                                                                                                                                                                                                                                                                                                                                                                                                 |                        |       |                   |  |
| SEAL                                                                                                                                                                                                                                                                                                                                                                                                                                                                                                                                                            |                        |       |                   |  |
|                                                                                                                                                                                                                                                                                                                                                                                                                                                                                                                                                                 |                        |       |                   |  |
|                                                                                                                                                                                                                                                                                                                                                                                                                                                                                                                                                                 |                        |       |                   |  |
| 03                                                                                                                                                                                                                                                                                                                                                                                                                                                                                                                                                              | 13 MAR'17              |       | ED FOR B.P        |  |
| 02<br>01                                                                                                                                                                                                                                                                                                                                                                                                                                                                                                                                                        | 28 FEB'17<br>22 FEB'17 |       | ED FOR ENERGY CO. |  |
| NO                                                                                                                                                                                                                                                                                                                                                                                                                                                                                                                                                              | DATE                   | REMAI | RKS               |  |
|                                                                                                                                                                                                                                                                                                                                                                                                                                                                                                                                                                 |                        |       |                   |  |
|                                                                                                                                                                                                                                                                                                                                                                                                                                                                                                                                                                 |                        |       |                   |  |
|                                                                                                                                                                                                                                                                                                                                                                                                                                                                                                                                                                 |                        |       |                   |  |
|                                                                                                                                                                                                                                                                                                                                                                                                                                                                                                                                                                 |                        |       |                   |  |
|                                                                                                                                                                                                                                                                                                                                                                                                                                                                                                                                                                 |                        |       |                   |  |
| l                                                                                                                                                                                                                                                                                                                                                                                                                                                                                                                                                               | _ANEW                  | /AY I | HOUSE             |  |
| ;                                                                                                                                                                                                                                                                                                                                                                                                                                                                                                                                                               |                        |       | AVENUE<br>R, B.C. |  |
|                                                                                                                                                                                                                                                                                                                                                                                                                                                                                                                                                                 | UPPER                  | FLOC  | OR PLAN           |  |
|                                                                                                                                                                                                                                                                                                                                                                                                                                                                                                                                                                 | BUILDI                 | NG P  | ERMIT             |  |
|                                                                                                                                                                                                                                                                                                                                                                                                                                                                                                                                                                 |                        |       |                   |  |
|                                                                                                                                                                                                                                                                                                                                                                                                                                                                                                                                                                 | Α                      | 202   | 2                 |  |
| SCAL                                                                                                                                                                                                                                                                                                                                                                                                                                                                                                                                                            |                        |       | PROJECT NO:       |  |
|                                                                                                                                                                                                                                                                                                                                                                                                                                                                                                                                                                 | /4" = 1'-0"            |       | T1607             |  |
|                                                                                                                                                                                                                                                                                                                                                                                                                                                                                                                                                                 | WN BY:<br>VV           |       | DATE:             |  |